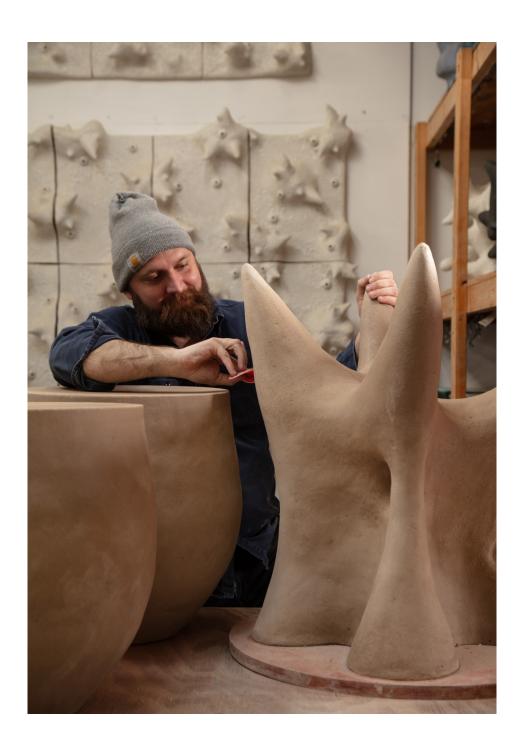

#### WILLIAM COGGIN

William Coggin is an artist living and working in Brooklyn, NY. His work consists of ceramic objects, installations, and furniture that are freeform and organic in nature. Functionality has always been a main consideration within his practice, often adapting highly sculptural forms into tables, lamps or mirrors.

His Pseudopodia series consists of forms inspired by the temporary arm-like structures that cells and microorganisms develop in order to feed and move. These lava glaze pieces move beyond traditional inspiration from the natural world by representing phenomena that can only be observed with the aid of technology. Beyond this, William's diverse body of work is a testament to his willingness and ability to explore the ceramic medium in the past and present context, unmoored from current trends or expectations.