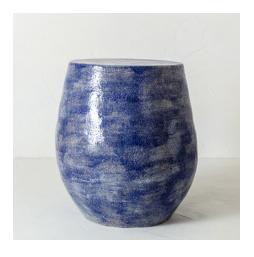

Ceramic Drum Side Table Hand-built stoneware Dia 15" x H 18"

Channel Side Table Hand-built stoneware Dia 16 1/2" x H 17"

Pseudopodia Side Table Hand-built stoneware Dia 26" x H 20"

Extrude Side Table Hand-built stoneware Dia 16" x H 18"