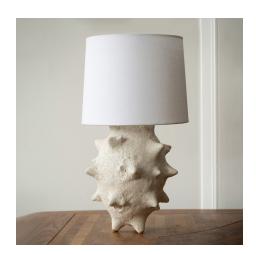

His Pseudopodia series consists of forms inspired by the temporary arm-like structures that cells and microorganisms develop in order to feed and move. These lava glaze pieces move beyond traditional inspiration from the natural world by representing phenomena that can only be observed with the aid of technology. Beyond this, William's diverse body of work is a testament to his willingness and ability to explore the ceramic medium in the past and present context, unmoored from current trends or expectations.

# LIGHTING

Channel Lamp Hand-built stoneware L 6" x W 6" x H 17"

Extrude Table Lamp Hand-built stoneware L 11" x W 10" x H 15"

Pseudopodia Lamp Hand-built stoneware Dia 8" x H 11"

Bubble Pendant Hand-built stoneware Dia 8" x H 13"