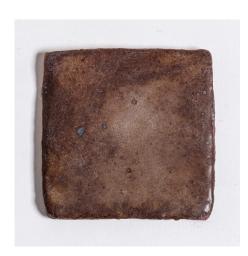

## MIRRORS

Pseudopodia Mirror Hand-built stoneware L 33" x W 21" x D 5"

Channel MIrror Hand-built stoneware H 27" x W 16" x D 1"

Bright Red

WCS 001

Selsor Red

WCS 002

Raspberry Crackle