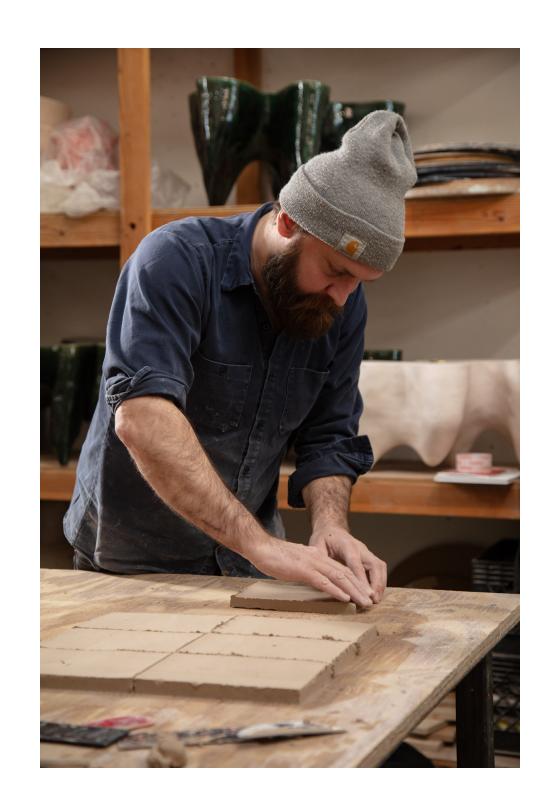

#### WILLIAM COGGIN

William Coggin is an artist living and working in Brooklyn, NY. His work consists of ceramic objects, installations, and furniture that are freeform and organic in nature. Functionality has always been a main consideration within his practice, often adapting highly sculptural forms into tables, lamps or mirrors.

His Pseudopodia series consists of forms inspired by the temporary arm-like structures that cells and microorganisms develop in order to feed and move. These lava glaze pieces move beyond traditional inspiration from the natural world by representing phenomena that can only be observed with the aid of technology. Beyond this, William's diverse body of work is a testament to his willingness and ability to explore the ceramic medium in the past and present context, unmoored from current trends or expectations.