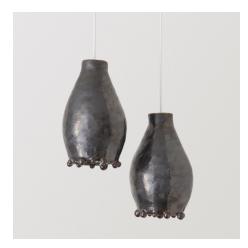

# LIGHTING

Channel Lamp Hand-built stoneware L 6" x W 6" x H 17"

Extrude Table Lamp Hand-built stoneware L 11" x W 10" x H 15"

Pseudopodia Lamp Hand-built stoneware Dia 8" x H 11"

Bubble Pendant Hand-built stoneware Dia 8" x H 13"