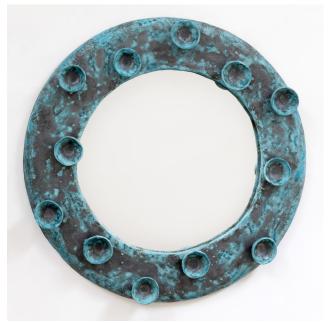

# MIRRORS

Freeform Circle Mirror Hand-built stoneware Dia 32"

Bubble Mirror Hand-built stoneware Dia 21"

Disk Bubble Mirror Hand-built stoneware Dia 24"

Askew Bubble Mirror Hand-built stoneware Dia 24"

## MIRRORS

Pseudopodia Mirror Hand-built stoneware L 33" x W 21" x D 5"

Channel MIrror Hand-built stoneware H 27" x W 16" x D 1"

Bright Red

WCS 001

Selsor Red

WCS 002

Raspberry Crackle