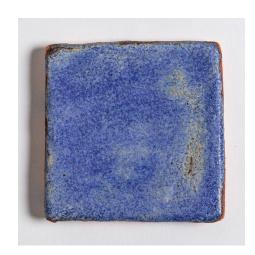

Mirror Hand-built stoneware L 33" x W 21" x D 5"



Channel MIrror Hand-built stoneware H 27" x W 16" x D 1"



Bright Red

WCS 001



Selsor Red

WCS 002



Raspberry Crackle

WCS 003



Soft Brown

WCS 004



Textured Brown

WCS 005



Desert Taupe

WCS 006



Speckled Tan

WCS 007



KT Amber-Light

WCS 008



Honey Amber

WCS 009



KT Amber

WCS 010



Shino

WCS 011



Honey Peach

WCS 013



Borax





Birch

WCS 017



Sand

WCS 019



Rutile Crackle

WCS 020



White Crackle

WCS 022



Speckled Beach

WCS 023



Light Speckled Green

WCS 024



Textured Moss

WCS 025



Seafoam

WCS 026



Pad Algae

WCS 027



Odyssey Green

WCS 029



Odyssey Green with Tin

WCS 030



Tarnished Silver

WCS 031



Halo

WCS 032



Peacock

WCS 033



Turquoise

WCS 034



Deb's Blue

WCS 035



Blue Cloud 9

WCS 037



Cobalt

WCS 039



Deep Cobalt

WCS 040



White Cloud 9

WCS 045

Brushed Bronze

WCS 041



Metallic Oribe

WCS 042

## DESIGNS



Glaze: Batz White Design: Ridge

WCS 046



Glaze: Odyssey Green Design: Ridge

WCS 029

## DESIGNS



Glaze: Metallic Oribe

Design: Grid WCS 050



Glaze: Off-White Lava

Design: Vine WCS 051



Glaze: Green Oribe

Design: Bark WCS 052



Glaze: Deb's Blue Design: Tangled

WCS 035