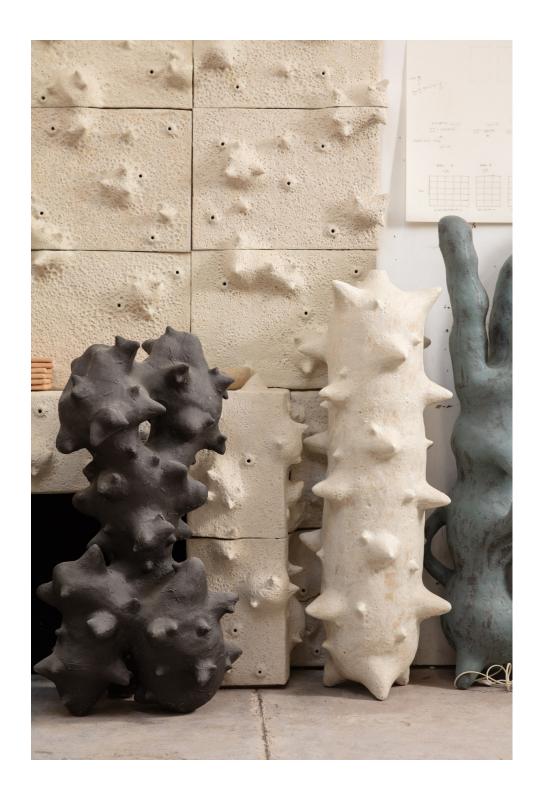

His Pseudopodia series consists of forms inspired by the temporary arm-like structures that cells and microorganisms develop in order to feed and move. These lava glaze pieces move beyond traditional inspiration from the natural world by representing phenomena that can only be observed with the aid of technology. Beyond this, William's diverse body of work is a testament to his willingness and ability to explore the ceramic medium in the past and present context, unmoored from current trends or expectations.