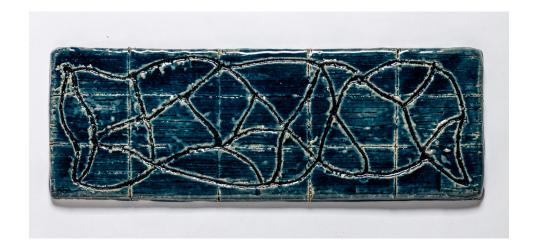

## DESIGNS

Glaze: Metallic Oribe

Design: Grid WCS 050

Glaze: Off-White Lava

Design: Vine WCS 051

Glaze: Green Oribe

Design: Bark WCS 052

Glaze: Deb's Blue Design: Tangled

WCS 035