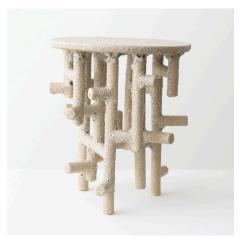

#### FURNITURE

Ripple Side Table
Hand-built stoneware
L 16 1/2" x W 16" x H 18"

Stalagmite Side Table Hand-built stoneware Dia 15" x H 17"

Pseudopodia Spike Side Table Hand-built stoneware Dia 24" x H 16"