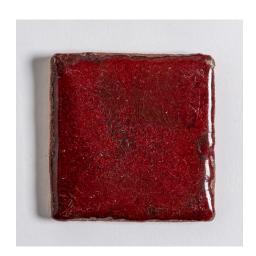

## MIRRORS

Pseudopodia Mirror Hand-built stoneware L 33" x W 21" x D 5"

Channel MIrror Hand-built stoneware H 27" x W 16" x D 1"

Bright Red

WCS 001

Selsor Red

WCS 002

Raspberry Crackle