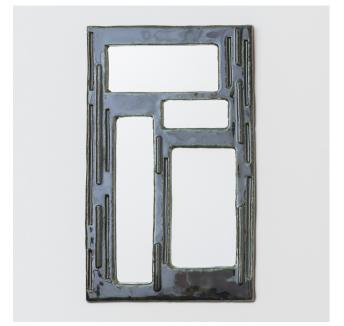

## MIRRORS

Pseudopodia Mirror Hand-built stoneware L 33" x W 21" x D 5"

Channel MIrror Hand-built stoneware H 27" x W 16" x D 1"

Bright Red

WCS 001

Selsor Red

WCS 002

Raspberry Crackle