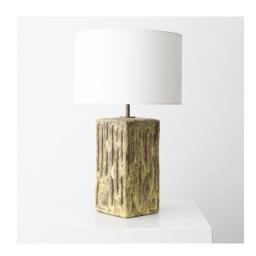

# LIGHTING

Channel Lamp Hand-built stoneware L 6" x W 6" x H 17"

Extrude Table Lamp Hand-built stoneware L 11" x W 10" x H 15"

Pseudopodia Lamp Hand-built stoneware Dia 8" x H 11"

Bubble Pendant Hand-built stoneware Dia 8" x H 13"