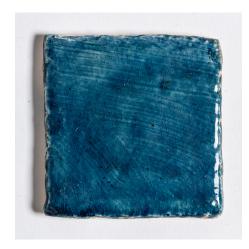

MIRRORS



Pseudopodia Mirror Hand-built stoneware L 33" x W 21" x D 5"



Channel MIrror Hand-built stoneware H 27" x W 16" x D 1"



Bright Red

WCS 001



Selsor Red

WCS 002



Raspberry Crackle

WCS 003



Soft Brown

WCS 004



Textured Brown

WCS 005



Desert Taupe

WCS 006



Speckled Tan

WCS 007



KT Amber-Light

WCS 008



Honey Amber

WCS 009



KT Amber

WCS 010



Shino

WCS 011



Honey Peach

WCS 013



Borax





Birch

WCS 017



Sand

WCS 019



Rutile Crackle

WCS 020



White Crackle

WCS 022



Speckled Beach

WCS 023



Light Speckled Green

WCS 024



Textured Moss

WCS 025



Seafoam

WCS 026



Pad Algae

WCS 027



Odyssey Green

WCS 029



Odyssey Green with Tin

WCS 030



Tarnished Silver

WCS 031



Halo

WCS 032



Peacock

WCS 033



Turquoise

WCS 034



Deb's Blue

WCS 035



Blue Cloud 9

WCS 037



Cobalt

WCS 039



Deep Cobalt

WCS 040



White Cloud 9

WCS 045

Brushed Bronze

WCS 041



Metallic Oribe

WCS 042

## DESIGNS



Glaze: Batz White Design: Ridge

WCS 046



Glaze: Odyssey Green Design: Ridge

WCS 029

## DESIGNS



Glaze: Metallic Oribe

Design: Grid WCS 050



Glaze: Off-White Lava

Design: Vine WCS 051



Glaze: Green Oribe

Design: Bark WCS 052



Glaze: Deb's Blue Design: Tangled

WCS 035