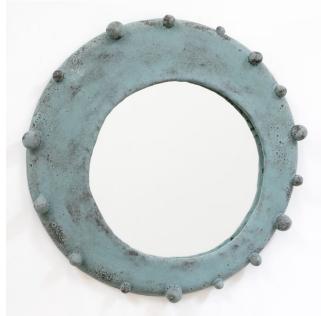

# MIRRORS

Freeform Circle Mirror Hand-built stoneware Dia 32"

Bubble Mirror Hand-built stoneware Dia 21"

Disk Bubble Mirror Hand-built stoneware Dia 24"

Askew Bubble Mirror Hand-built stoneware Dia 24"