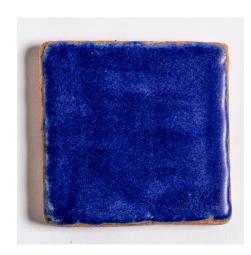

are L 33" x W 21" x D 5"



Channel MIrror Hand-built stoneware H 27" x W 16" x D 1"



Bright Red

WCS 001



Selsor Red

WCS 002



Raspberry Crackle

WCS 003



Soft Brown

WCS 004



Textured Brown

WCS 005



Desert Taupe

WCS 006



Speckled Tan

WCS 007



KT Amber-Light

WCS 008



Honey Amber

WCS 009



KT Amber

WCS 010



Shino

WCS 011



Honey Peach

WCS 013



Borax





Birch

WCS 017



Sand

WCS 019



Rutile Crackle

WCS 020



White Crackle

WCS 022



Speckled Beach

WCS 023



Light Speckled Green

WCS 024



Textured Moss

WCS 025



Seafoam

WCS 026



Pad Algae

WCS 027



Odyssey Green

WCS 029



Odyssey Green with Tin

WCS 030



Tarnished Silver

WCS 031



Halo

WCS 032



Peacock

WCS 033



Turquoise

WCS 034



Deb's Blue

WCS 035



Blue Cloud 9

WCS 037



Cobalt

WCS 039



Deep Cobalt

WCS 040



White Cloud 9

WCS 045

Brushed Bronze

WCS 041



Metallic Oribe

WCS 042

## DESIGNS



Glaze: Batz White Design: Ridge

WCS 046



Glaze: Odyssey Green Design: Ridge

WCS 029

## DESIGNS



Glaze: Metallic Oribe

Design: Grid WCS 050



Glaze: Off-White Lava

Design: Vine WCS 051



Glaze: Green Oribe

Design: Bark WCS 052



Glaze: Deb's Blue Design: Tangled

WCS 035