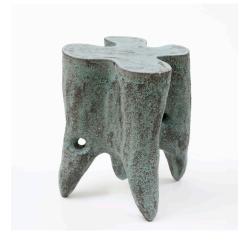

#### FURNITURE

Ripple Side Table
Hand-built stoneware
L 16 1/2" x W 16" x H 18"

Stalagmite Side Table Hand-built stoneware Dia 15" x H 17"

Pseudopodia Spike Side Table Hand-built stoneware Dia 24" x H 16"