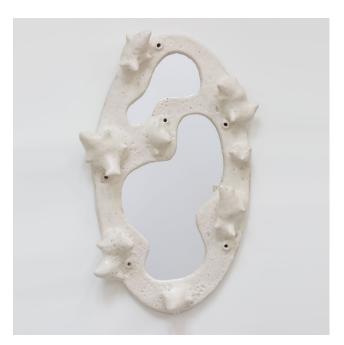

## MIRRORS

Pseudopodia Mirror Hand-built stoneware L 33" x W 21" x D 5"

Channel MIrror Hand-built stoneware H 27" x W 16" x D 1"

Bright Red

WCS 001

Selsor Red

WCS 002

Raspberry Crackle