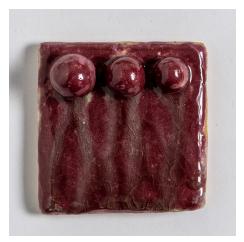

## MIRRORS

Pseudopodia Mirror Hand-built stoneware L 33" x W 21" x D 5"

Channel MIrror Hand-built stoneware H 27" x W 16" x D 1"

Bright Red

WCS 001

Selsor Red

WCS 002

Raspberry Crackle