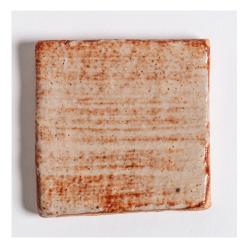

L 6" x W 6" x H 17"



Extrude Table Lamp Hand-built stoneware L 11" x W 10" x H 15"



Pseudopodia Lamp Hand-built stoneware Dia 8" x H 11"



Bubble Pendant Hand-built stoneware Dia 8" x H 13"



# MIRRORS



Freeform Circle Mirror Hand-built stoneware Dia 32"



Bubble Mirror Hand-built stoneware Dia 21"



Disk Bubble Mirror Hand-built stoneware Dia 24"



Askew Bubble Mirror Hand-built stoneware Dia 24"



## MIRRORS



Pseudopodia Mirror Hand-built stoneware L 33" x W 21" x D 5"



Channel MIrror Hand-built stoneware H 27" x W 16" x D 1"



Bright Red

WCS 001



Selsor Red

WCS 002



Raspberry Crackle

WCS 003



Soft Brown

WCS 004



Textured Brown

WCS 005



Desert Taupe

WCS 006



Speckled Tan

WCS 007



KT Amber-Light

WCS 008



Honey Amber

WCS 009



KT Amber

WCS 010



Shino

WCS 011



Honey Peach

WCS 013



Borax





Birch

WCS 017



Sand

WCS 019



Rutile Crackle

WCS 020



White Crackle

WCS 022



Speckled Beach

WCS 023



Light Speckled Green

WCS 024



Textured Moss

WCS 025



Seafoam

WCS 026



Pad Algae

WCS 027



Odyssey Green

WCS 029



Odyssey Green with Tin

WCS 030



Tarnished Silver

WCS 031



Halo

WCS 032



Peacock

WCS 033



Turquoise

WCS 034



Deb's Blue

WCS 035



Blue Cloud 9

WCS 037



Cobalt

WCS 039



Deep Cobalt

WCS 040



White Cloud 9

WCS 045

Brushed Bronze

WCS 041



Metallic Oribe

WCS 042

## DESIGNS



Glaze: Batz White Design: Ridge

WCS 046



Glaze: Odyssey Green Design: Ridge

WCS 029

## DESIGNS



Glaze: Metallic Oribe

Design: Grid WCS 050



Glaze: Off-White Lava

Design: Vine WCS 051



Gl