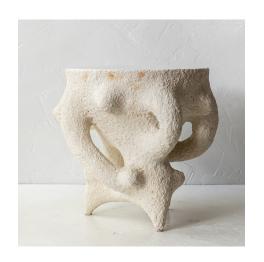

#### FURNITURE

Ripple Side Table
Hand-built stoneware
L 16 1/2" x W 16" x H 18"

Stalagmite Side Table Hand-built stoneware Dia 15" x H 17"

Pseudopodia Spike Side Table Hand-built stoneware Dia 24" x H 16"