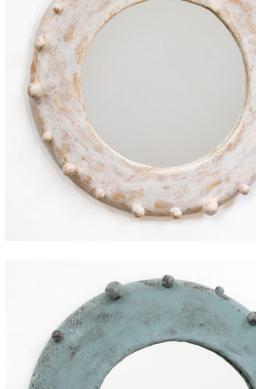

# MIRRORS

Freeform Circle Mirror Hand-built stoneware Dia 32"

Bubble Mirror Hand-built stoneware Dia 21"

Disk Bubble Mirror Hand-built stoneware Dia 24"

Askew Bubble Mirror Hand-built stoneware Dia 24"