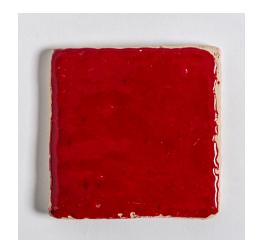

## MIRRORS

Pseudopodia Mirror Hand-built stoneware L 33" x W 21" x D 5"

Channel MIrror Hand-built stoneware H 27" x W 16" x D 1"

Bright Red

WCS 001

Selsor Red

WCS 002

Raspberry Crackle