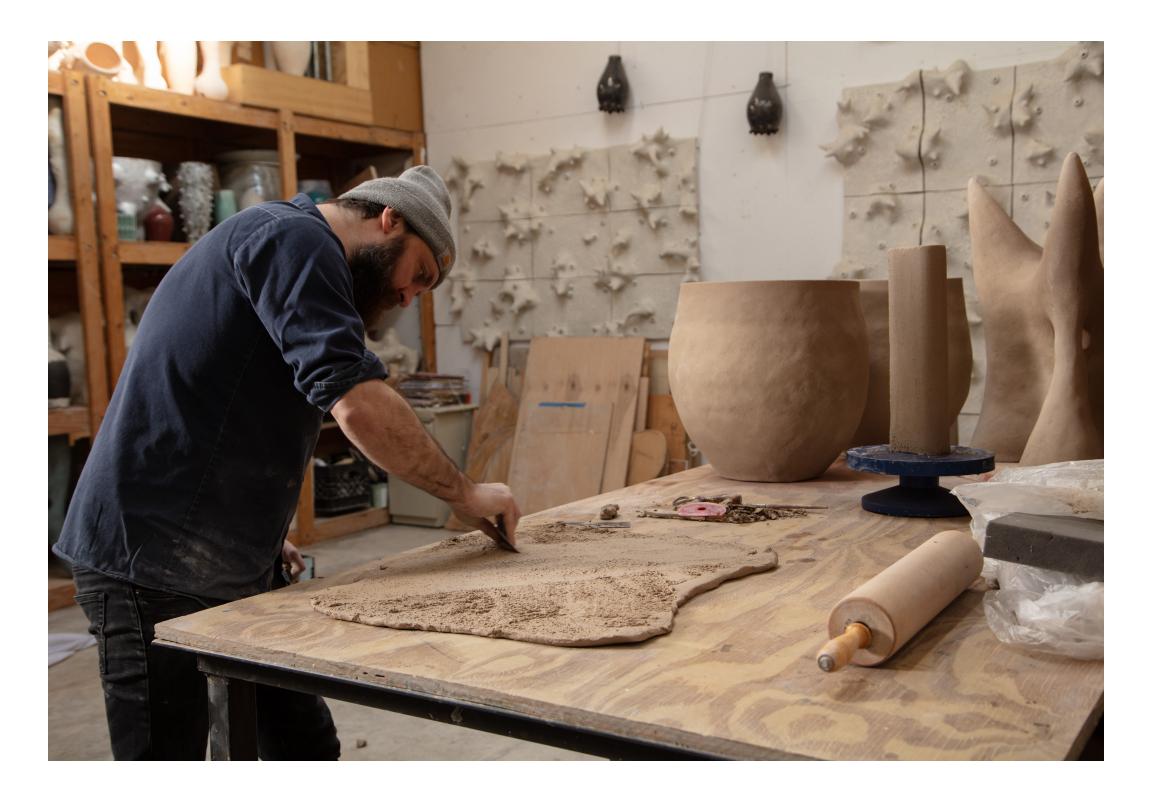

#### WILLIAM COGGIN

William Coggin is an artist living and working in Brooklyn, NY. His work consists of ceramic objects, installations, and furniture that are freeform and organic in nature. Functionality has always been a main consideration within his practice, often adapting highly sculptural forms into tables, lamps or mirrors.

His Pseudopodia series consists of forms inspired by the temporary arm-like structures that cells and microorganisms develop in order to feed and move. These lava glaze pieces move beyond traditional inspiration from the natural world by representing phenomena that can only be observed with the aid of technology. Beyond this, William's diverse body of work is a testament to his willingness and ability to explore the ceramic medium in the past and present context, unmoored from current trends or expectations.