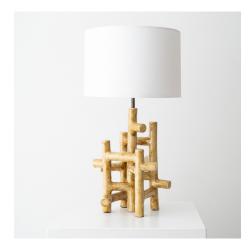

# LIGHTING

Channel Lamp Hand-built stoneware L 6" x W 6" x H 17"

Extrude Table Lamp Hand-built stoneware L 11" x W 10" x H 15"

Pseudopodia Lamp Hand-built stoneware Dia 8" x H 11"

Bubble Pendant Hand-built stoneware Dia 8" x H 13"