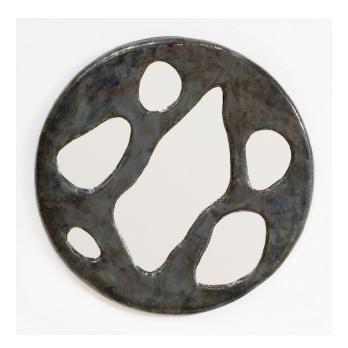

# MIRRORS

Freeform Circle Mirror Hand-built stoneware Dia 32"

Bubble Mirror Hand-built stoneware Dia 21"

Disk Bubble Mirror Hand-built stoneware Dia 24"

Askew Bubble Mirror Hand-built stoneware Dia 24"