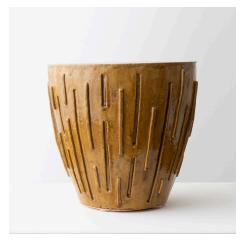

Ceramic Drum Side Table Hand-built stoneware Dia 15" x H 18"

Channel Side Table Hand-built stoneware Dia 16 1/2" x H 17"

Pseudopodia Side Table Hand-built stoneware Dia 26" x H 20"

Extrude Side Table Hand-built stoneware Dia 16" x H 18"