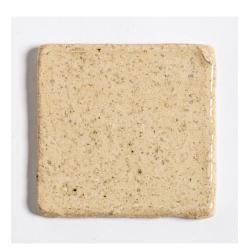

W 10" x H 15"



Pseudopodia Lamp Hand-built stoneware Dia 8" x H 11"



Bubble Pendant Hand-built stoneware Dia 8" x H 13"



# MIRRORS



Freeform Circle Mirror Hand-built stoneware Dia 32"



Bubble Mirror Hand-built stoneware Dia 21"



Disk Bubble Mirror Hand-built stoneware Dia 24"



Askew Bubble Mirror Hand-built stoneware Dia 24"



## MIRRORS



Pseudopodia Mirror Hand-built stoneware L 33" x W 21" x D 5"



Channel MIrror Hand-built stoneware H 27" x W 16" x D 1"



Bright Red

WCS 001



Selsor Red

WCS 002



Raspberry Crackle

WCS 003



Soft Brown

WCS 004



Textured Brown

WCS 005



Desert Taupe

WCS 006



Speckled Tan

WCS 007



KT Amber-Light

WCS 008



Honey Amber

WCS 009



KT Amber

WCS 010



Shino

WCS 011



Honey Peach

WCS 013



Borax





Birch

WCS 017



Sand

WCS 019



Rutile Crackle

WCS 020



White Crackle

WCS 022



Speckled Beach

WCS 023



Light Speckled Green

WCS 024



Textured Moss

WCS 025



Seafoam

WCS 026



Pad Algae

WCS 027



Odyssey Green

WCS 029



Odyssey Green with Tin

WCS 030



Tarnished Silver

WCS 031



Halo

WCS 032



Peacock

WCS 033



Turquoise

WCS 034



Deb's Blue

WCS 035



Blue Cloud 9

WCS 037



Cobalt

WCS 039



Deep Cobalt

WCS 040



White Cloud 9

WCS 045

Brushed Bronze

WCS 041



Metallic Oribe

WCS 042

## DESIGNS



Glaze: Batz White Design: Ridge

WCS 046



Glaze: Odyssey Green Design: Ridge

WCS 029

## DESIGNS



Glaze: Metallic Oribe

Design: Grid WCS 050



Glaze: Off-White Lava

Design: Vine WCS 051



Glaze: Green Oribe

Design: Bark WCS 052



Glaze: Deb's Blue Design: Tan