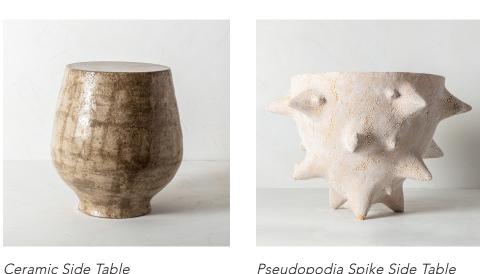

#### FURNITURE

Ripple Side Table
Hand-built stoneware
L 16 1/2" x W 16" x H 18"

Stalagmite Side Table Hand-built stoneware Dia 15" x H 17"

Pseudopodia Spike Side Table Hand-built stoneware Dia 24" x H 16"

Ceramic Drum Side Table Hand-built stoneware Dia 15" x H 18"

Channel Side Table Hand-built stoneware Dia 16 1/2" x H 17"

Pseudopodia Side Table Hand-built stoneware Dia 26" x H 20"

Extrude Side Table Hand-built stoneware Dia 16" x H 18"