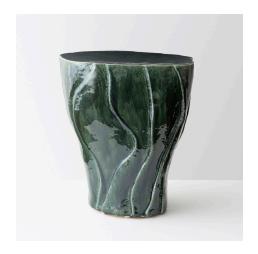

Ceramic Drum Side Table Hand-built stoneware Dia 15" x H 18"

Channel Side Table Hand-built stoneware Dia 16 1/2" x H 17"

Pseudopodia Side Table Hand-built stoneware Dia 26" x H 20"

Extrude Side Table Hand-built stoneware Dia 16" x H 18"